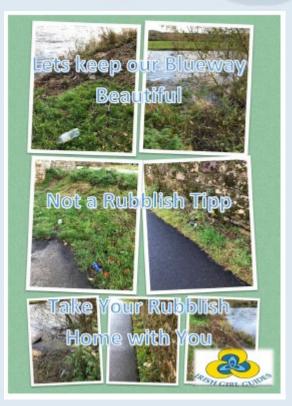

#### What Does this mean for Our Local Community: Blueway

- Rubbish removal is irregular, and waste piles up on the river bank and enters the waterway leading to problems for river bank wildlife.
- ✤ No Bins at the Entrances or Exits to the Blueway

### **Our Solutions:**

- More Litter collection and picking along the river bank and the walkway
- Placement of Bins at the entrances and Exits: with the option to recycle