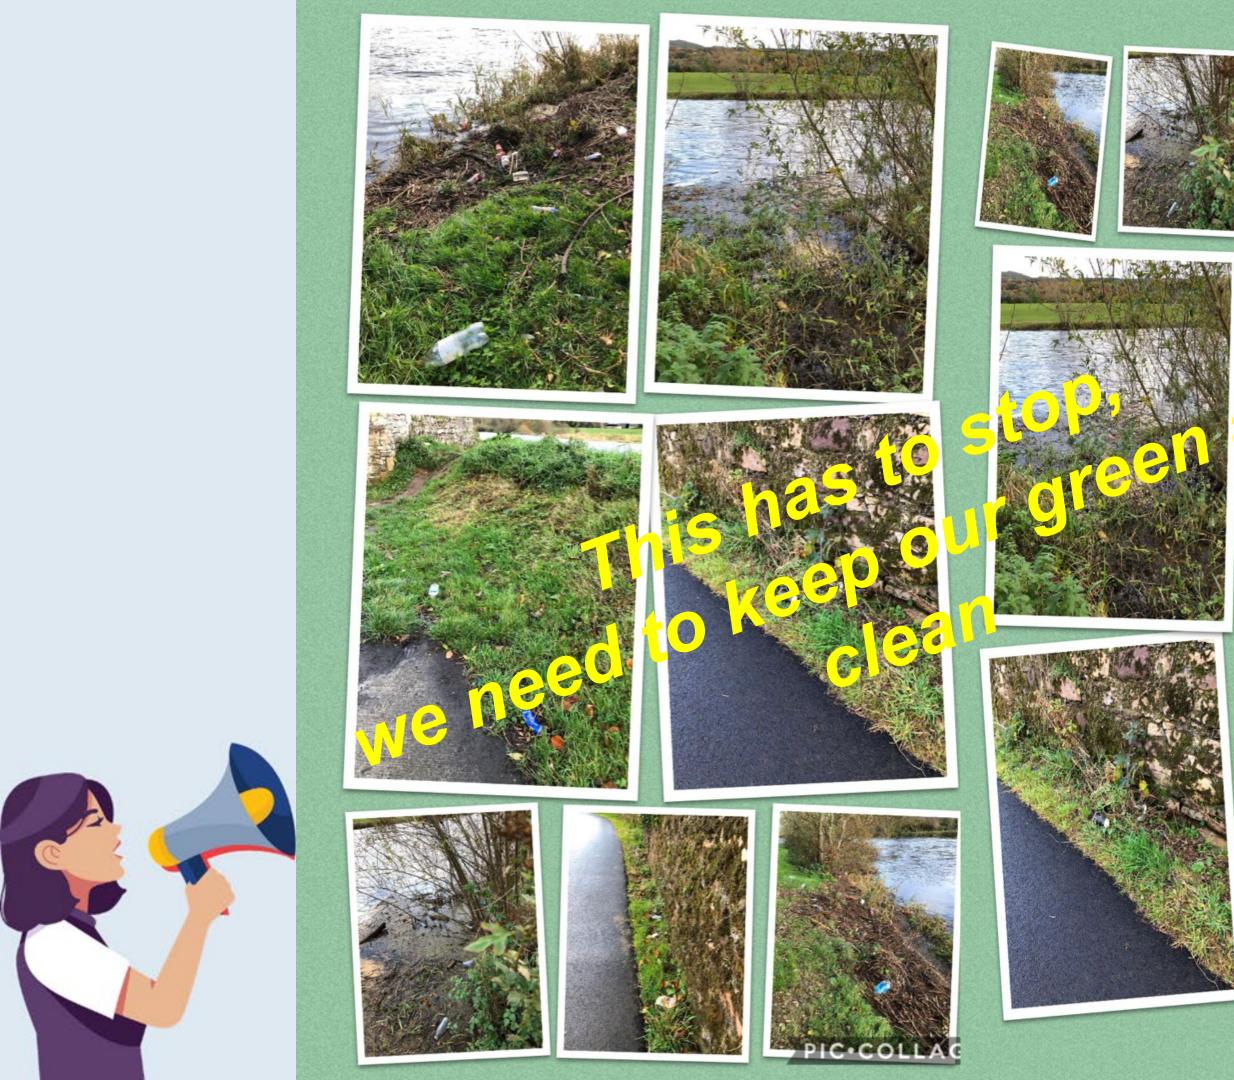

#### What Does this mean for Our Local Community: Blueway

- Rubbish removal is irregular, and waste piles up on the river bank and enters the waterway leading to problems for river bank wildlife.
- ✤ No Bins at the Entrances or Exits to the Blueway

### **Our Solutions:**

- More Litter collection and picking along the river bank and the walkway
- Placement of Bins at the entrances and Exits: with the option to recycle