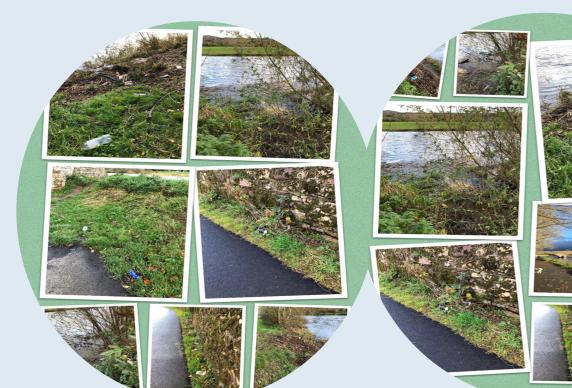

#### What Does this mean for Our Local Community: Blueway

- Rubbish removal is irregular, and waste piles up on the river bank and enters the waterway leading to problems for river bank wildlife.
- ✤ No Bins at the Entrances or Exits to the Blueway

### **Our Solutions:**

- More Litter collection and picking along the river bank and the walkway
- Placement of Bins at the entrances and Exits: with the option to recycle