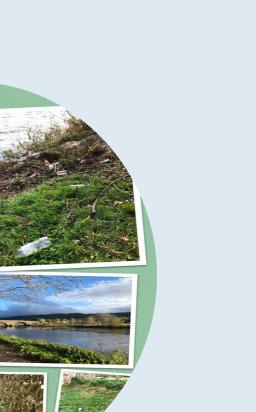

#### What Does this mean for Our Local Community: Blueway

- Rubbish removal is irregular, and waste piles up on the river bank and enters the waterway leading to problems for river bank wildlife.
- ✤ No Bins at the Entrances or Exits to the Blueway

### **Our Solutions:**

- More Litter collection and picking along the river bank and the walkway
- Placement of Bins at the entrances and Exits: with the option to recycle