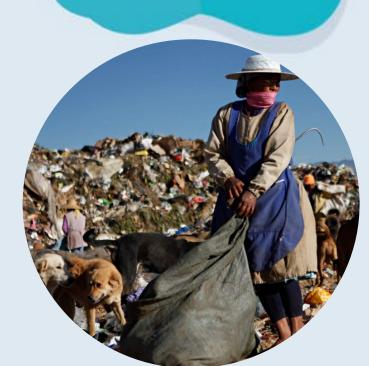

#### Worldwide Problem:

- Worldwide Only 9% of Plastic is currently being recycled
- ✤ 33% of Plastic is currently being recycled across Ireland
- \* Waste is now a global business yet more than half of the world's population have little option but to use dumps for disposing rubbish, creating massive sites full of hazardous materials, often in the world's poorer countries.