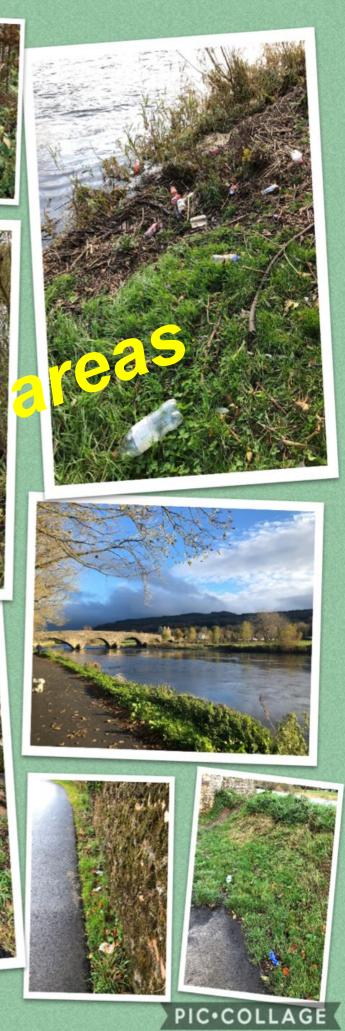

#### What Does this mean for Our Local Community: Blueway

- Rubbish removal is irregular, and waste piles up on the river bank and enters the waterway leading to problems for river bank wildlife.
- ✤ No Bins at the Entrances or Exits to the Blueway

### **Our Solutions:**

- More Litter collection and picking along the river bank and the walkway
- Placement of Bins at the entrances and Exits: with the option to recycle

# Did we make an Impact?

- \* We believe, we have made an impact, Tipperary County Council members have been made aware of the issue as our local politician made representation on our behave.
- As a result of this representation, Tipperary County Council provided us with their 2021 waste collection plan.
- We believe that this will make the Blueway more enjoyable for everyone